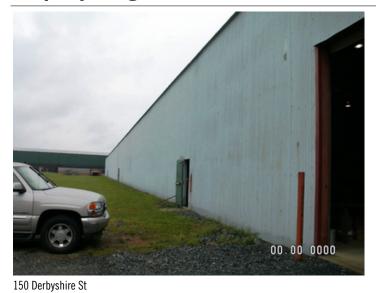

# 150 Derbyshire St.

### **Property Overview**

30,000 SF of clean manufacturing/warehouse space with easy access to Rt 81, Rt 11, & Rt 30. With 21' clear span ceilings, 2 ton crane, 2 inset docks with levelers & 1 drive in door gives this property the flexibility your business needs.