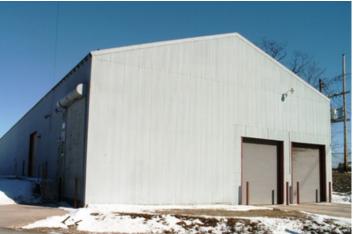

### **Property Overview**

30,000 SF of clean manufacturing/warehouse space with easy access to Rt 81, Rt 11, & Rt 30. With 21' clear span ceilings, 2 ton crane, 2 inset docks with levelers & 1 drive in door gives this property the flexibility your business needs.

### **Listing Details**

| Listing Name:<br>Industrial Type:<br>Zoning: | 150 Derbyshire St.<br>Manufacturing<br>HEAVY MANUFACTURING | Gross Building Area:<br>Building Size (RSF): | 30,000 SF<br>30,000 SF |
|----------------------------------------------|------------------------------------------------------------|----------------------------------------------|------------------------|
| Available Space                              |                                                            |                                              |                        |
| Suite/Unit Number:                           | 0                                                          | Lease Rate:                                  | \$3 PSF (Annual)       |
| Space Available:                             | 30,000 SF                                                  | Lease Type:                                  | NNN                    |
| Minimum Divisible:                           | 30,000 SF                                                  | Space Type:                                  | New                    |
| Maximum Contiguous:                          | 30,000 SF                                                  | Ceiling Height:                              | 21                     |
| Building Related                             |                                                            |                                              |                        |
| Total Number of Buildings:                   | 1                                                          | Exterior Description:                        | Metal                  |
| Number of Stories:                           | 1                                                          | Amps:                                        | 400                    |
| Year Built:                                  | 1957                                                       | Volts:                                       | 480                    |
| Year Renovated:                              | 2002                                                       | X-Phase:                                     | 3                      |
| Construction/Siding:                         | Steel Frame                                                | Heat Type:                                   | Gas                    |
| Location                                     |                                                            |                                              |                        |