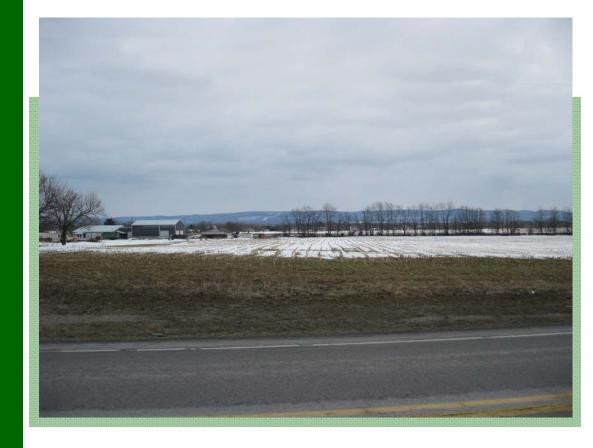

Generally flat topography with minimal site grading needed. Current agriculture

use. Lot 3A has 397' of highway

frontage.

**Allegheny Power Electricity:** 

Rail:

**Guilford Township Water Authority** Water: