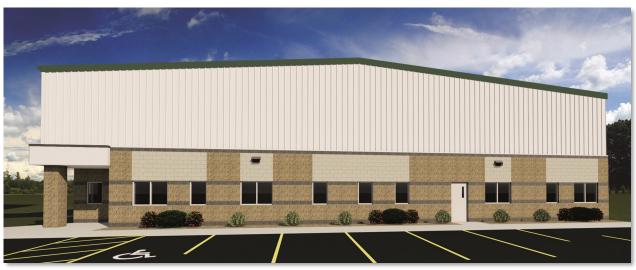

## **FCADC Spec Building, Waynesboro**

Address: Lot 7

**Wharf Road Industrial Park** 

Zane A. Miller Drive Waynesboro, PA 17268

**Municipality: Washington Township** 

Zoning: Industrial

Price: Call or e-mail for details

Description: FCADC owned property available for lease or purchase. Masonry, structural

steel, and metal panel construction. 24' clear ceiling height under purlins. One expandable end wall. Two 9'x9' loading docks and one 14'x14' at-grade drive-in door. LED lighting throughout. 6" concrete slab in industrial area

rated to 3,500 psi. Available 3rd Quarter 2018.

Square Footage: 20,000 SF total (4.63 acres). Includes 2,000 SF of office and 18,000 SF

of industrial space

Natural Gas: Propane Available

Electricity: West Penn Power 480/277 3-Phase, 800 AMP