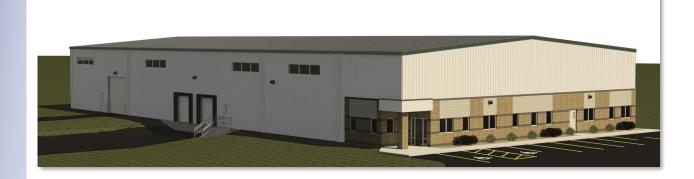

## **FCADC Spec Building, Waynesboro**

Address: Lot 7

**Wharf Road Industrial Park** 

Zane A. Miller Drive Waynesboro, PA 17268

**Municipality: Washington Township** 

Zoning: Industrial

Price: Call or e-mail for details

Description: FCADC owned property available for lease or purchase. Masonry, structural

steel, and metal panel construction. 24' clear ceiling height under purlins. One expandable end wall. Two 9'x9' loading docks and one 14'x14' at-grade drive-in door. LED lighting throughout. 6" concrete slab in industrial area

rated to 3,500 psi. Available 3rd Quarter 2018.

Square Footage: 20,000 SF total (4.63 acres). Includes 2,000 SF of office and 18,000 SF

of industrial space

Natural Gas: Propane Available

Electricity: West Penn Power 480/277 3-Phase, 800 AMP