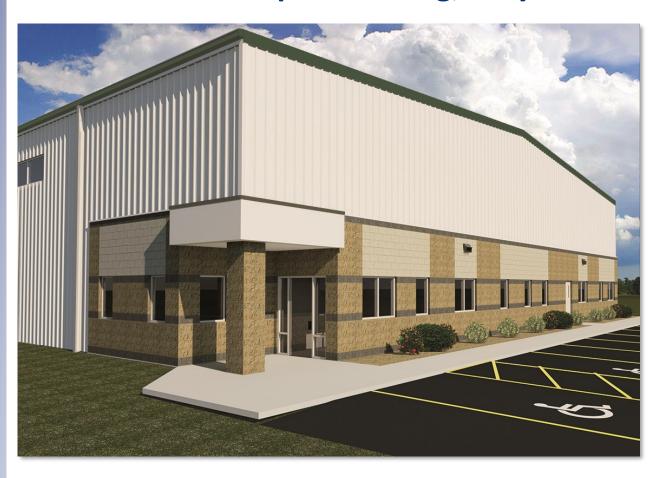

## **FCADC Spec Building, Waynesboro**

Address: Lot 7

**Wharf Road Industrial Park** 

Zane A. Miller Drive Waynesboro, PA 17268

**Municipality: Washington Township** 

Zoning: Industrial

Price: Call or e-mail for details

Description: FCADC owned property available for lease or purchase. Masonry, structural

steel, and metal panel construction. 24' clear ceiling height under purlins. One expandable end wall. Two 9'x9' loading docks and one 14'x14' at-grade drive-in door. LED lighting throughout. 6" concrete slab in industrial area

rated to 3,500 psi. Available 3rd Quarter 2018.

Square Footage: 20,000 SF total (4.63 acres). Includes 2,000 SF of office and 18,000 SF

of industrial space

Natural Gas: Propane Available

Electricity: West Penn Power 480/277 3-Phase, 800 AMP