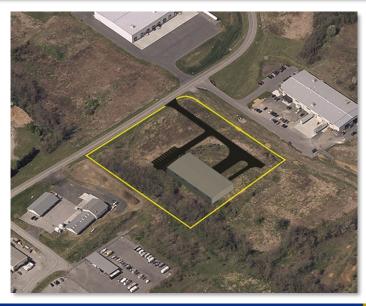

## **FCADC Spec Building, Waynesboro**

Address: Lot 7

**Wharf Road Industrial Park** 

Zane A. Miller Drive Waynesboro, PA 17268

**Municipality: Washington Township** 

Zoning: Industrial

Price: Call or e-mail for details

rated to 3,500 psi. Available 3rd Quarter 2018.

Square Footage: 20,000 SF total (4.63 acres). Includes 2,000 SF of office and 18,000 SF

of industrial space

Natural Gas: Propane Available

Electricity: West Penn Power 480/277 3-Phase, 800 AMP

Sewer/Water: Public Systems via Washington Township & Borough of Waynesboro

**Authorities** 

Highways: 1/4 mile to PA Route 16, 8 miles to I-81, PA Exit 5

Miscellaneous: Property is designated as eligible for Local Economic