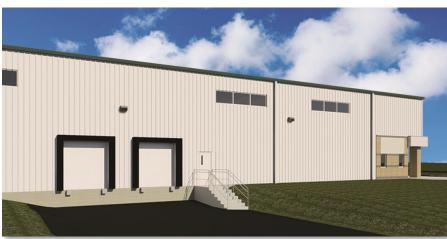

Description: FCADC owned property available for lease or purchase. Masonry, structural

steel, and metal panel construction. 24' clear ceiling height under purlins. One expandable end wall. Two 9'x9' loading docks and one 14'x14' at-grade drive-in door. LED lighting throughout. 6" concrete slab in industrial area

rated to 3,500 psi. Available 3rd Quarter 2018.

Square Footage: 20,000 SF total (4.63 acres). Includes 2,000 SF of office and 18,000 SF

of industrial space

Natural Gas: Propane Available

Electricity: West Penn Power 480/277 3-Phase, 800 AMP