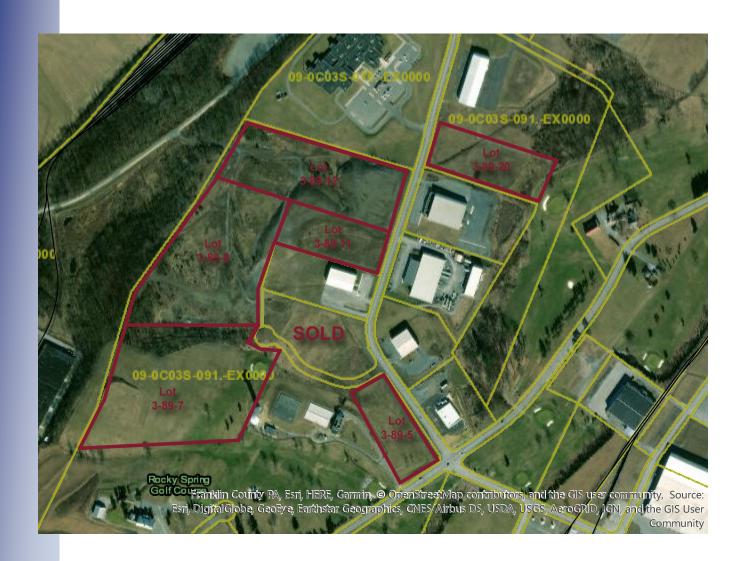

## Cumberland Valley Business Park "Hills District"

Availability: Immediate

**Municipality: Greene Township** 

**Zoning:** Heavy Industrial

Description: Generally flat industrial land available for build-to-suit

development. Lots can be subdivided to meet requirements.

Natural Gas: UGI Central Penn Gas

**Electricity:** LIDA Electric

Sewer/Water: Franklin County General Authority

Highways: 4 miles to I-81, Pa Exit 20, 12 miles to I-76 (PA Turnpike)

Miscellaneous: Property is located within a Keystone Opportunity Zone (KOZ)

with tax abatement benefits through 2015. An extension of KOZ benefits for an additional 10-years is pending. Property is also

location within Foreign Trade Zone 147.

**Contact:** Kip Feldman, Director of Real Estate

**Cumberland Valley Business Park** 

+1 (717) 267-9351 feldman@cvbp.com