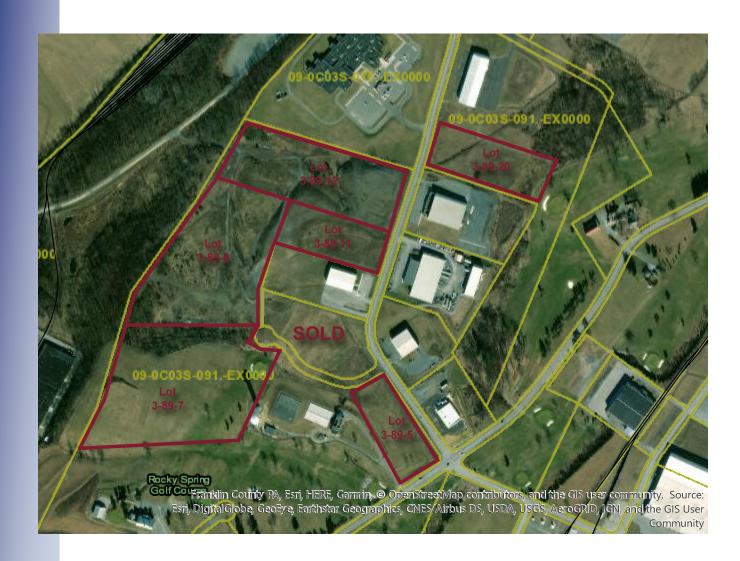

## Cumberland Valley Business Park "Hills District"

Availability: Immediate

**Municipality: Greene Township** 

Zoning: Heavy Industrial

Description: Generally flat industrial land available for build-to-suit

development. Lots can be subdivided to meet requirements.

Natural Gas: UGI Central Penn Gas

Electricity: LIDA Electric

Sewer/Water: Franklin County General Authority

Highways: 4 miles to I-81, Pa Exit 20, 12 miles to I-76 (PA Turnpike)

Miscellaneous: Property is located within a Keystone Opportunity Zone (KOZ)

with tax abatement benefits through 2015. An extension of KOZ benefits for an additional 10-years is pending. Property is also

location within Foreign Trade Zone 147.

**Contact:** Kip Feldman, Director of Real Estate

**Cumberland Valley Business Park** 

+1 (717) 267-9351 feldman@cvbp.com www.cvbp.com

Scan to View a Video of the Cumberland Valley Business Park