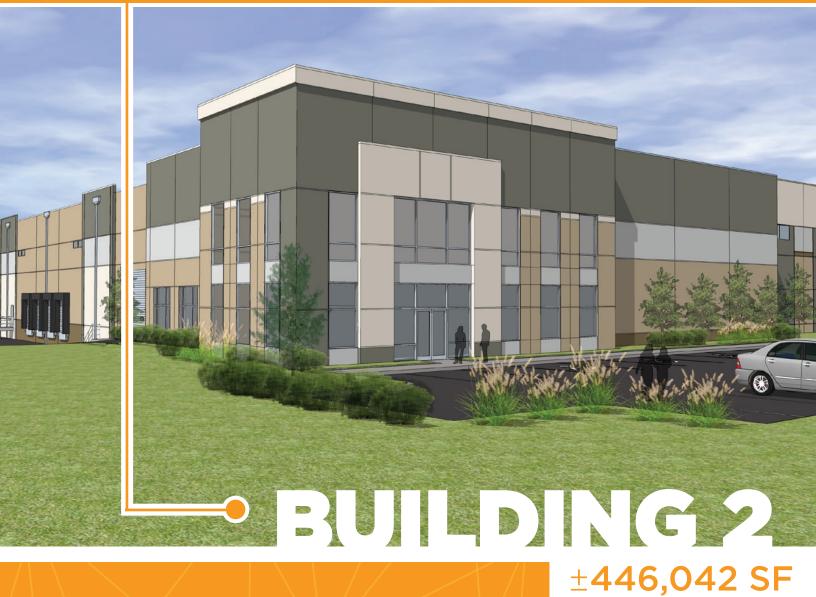

**PRIME LOCATION** directly off Exit 3 of I-81 and minutes from regional FedEx Ground

**STATE-OF-THE-ART,** Class A distribution center built to the highest industrial standards

TAX SAVINGS LERTA Property Tax Abatement

| BUILDING DIMENSIONS  | 620'x1872'                       | DOCK DOORS      | 44 (9'X10')<br>EXPANDABLE UP TO 78 |
|----------------------|----------------------------------|-----------------|------------------------------------|
| AVAILABLE AREA       | ±446,042 SF                      | DRIVE-IN DOORS  | 2 (12'X14') DRIVE-IN               |
| AVAILABLE DIMENSIONS | 620'x719'                        | TRAILER PARKING | 93 TOTAL SPACES                    |
| COLUMN SPACING       | 52' X 50'<br>WITH 60' SPEED BAYS | AUTO PARKING    | 326 TOTAL SPACES                   |
| CONFIGURATION        | CROSS DOCK                       | TRUCK COURT     | 190' CONCRETE/ASPHALT              |
| FLOOR                | 7" UNREINFORCED CONCRETE SLAB    | FIRE PROTECTION | ESFR                               |
| ROOF                 | ADHERED 45-mil, WHITE TPO ROOF   | LIGHTING        | LED                                |
| CONSTRUCTION         | TILT-UP CONCRETE PANELS          | POWER           | 3,000 AMPS                         |