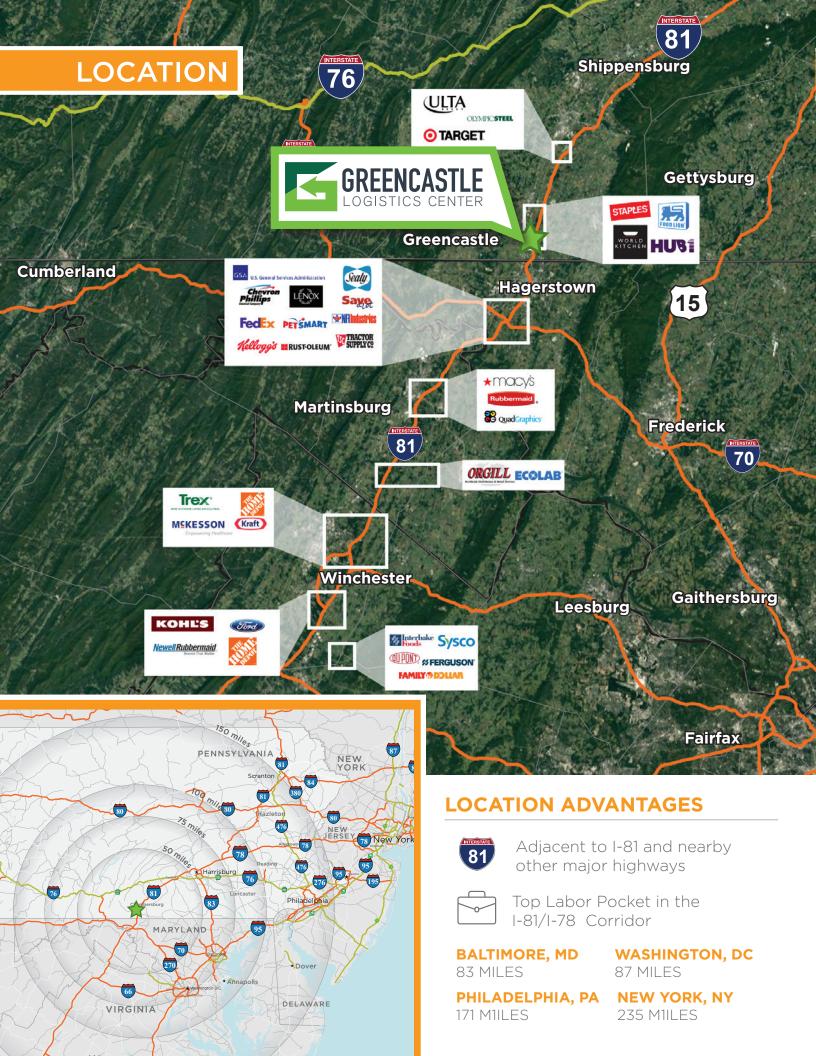

**PRIME LOCATION** directly off Exit 3 of I-81 and minutes from regional FedEx Ground

**STATE-OF-THE-ART,** Class A distribution center built to the highest industrial standards

TAX SAVINGS LERTA Property Tax Abatement