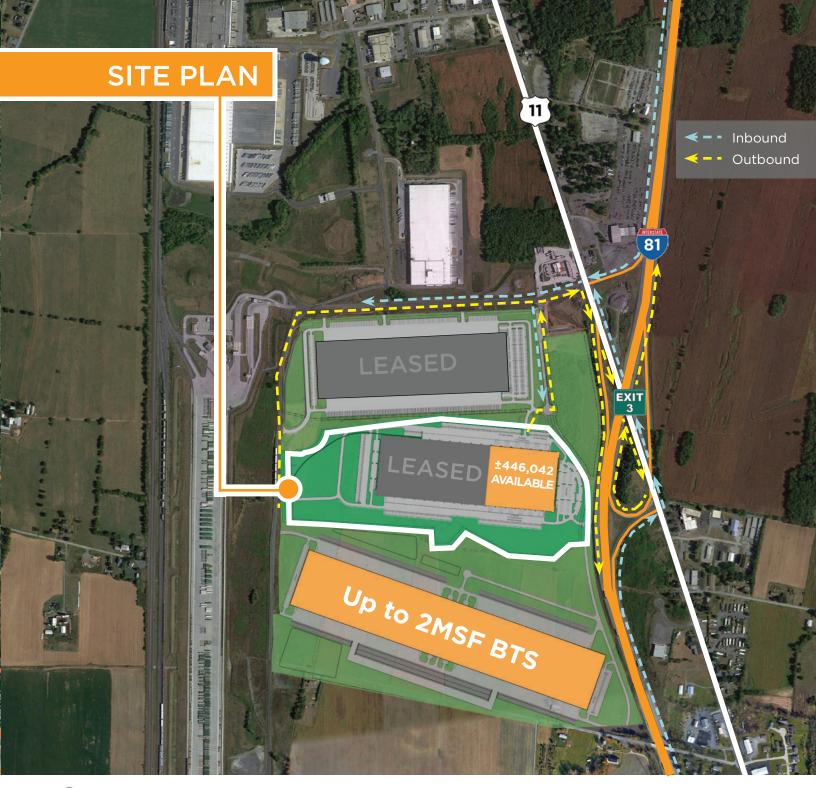

| BUILDING DIMENSIONS  | 620'x1872'                       | DOCK DOORS      | 44 (9'X10')<br>EXPANDABLE UP TO 78 |
|----------------------|----------------------------------|-----------------|------------------------------------|
| AVAILABLE AREA       | ±446,042 SF                      | DRIVE-IN DOORS  | 2 (12'X14') DRIVE-IN               |
| AVAILABLE DIMENSIONS | 620'x719'                        | TRAILER PARKING | 93 TOTAL SPACES                    |
| COLUMN SPACING       | 52' X 50'<br>WITH 60' SPEED BAYS | AUTO PARKING    | 326 TOTAL SPACES                   |
| CONFIGURATION        | CROSS DOCK                       | TRUCK COURT     | 190' CONCRETE/ASPHALT              |
| FLOOR                | 7" UNREINFORCED CONCRETE SLAB    | FIRE PROTECTION | ESFR                               |
| ROOF                 | ADHERED 45-mil, WHITE TPO ROOF   | LIGHTING        | LED                                |
| CONSTRUCTION         | TILT-UP CONCRETE PANELS          | POWER           | 3,000 AMPS                         |