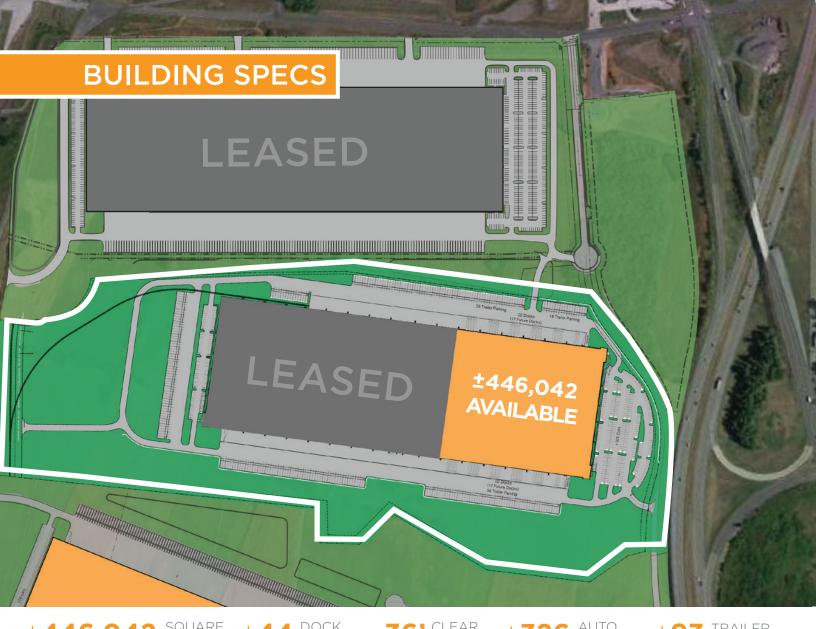

|               | IONS 620'×1972' | DOCK DOOPS            | 44 (9'X10')  |                        |
|---------------|-----------------|-----------------------|--------------|------------------------|
| BUILDING AREA | ±1,160,640 SF   | CLEAR HEIGHT          | 36'          |                        |
| ±446,042      | 2 FEET ±44 DOOR | s 36° CLEAR<br>HEIGHT | ±326 PARKING | ±93 TRAILER<br>PARKING |

| BUILDING DIMENSIONS  | 620'x1872'                       | DOCK DOORS      | 44 (9'X10')<br>EXPANDABLE UP TO 78 |
|----------------------|----------------------------------|-----------------|------------------------------------|
| AVAILABLE AREA       | ±446,042 SF                      | DRIVE-IN DOORS  | 2 (12'X14') DRIVE-IN               |
| AVAILABLE DIMENSIONS | 620'x719'                        | TRAILER PARKING | 93 TOTAL SPACES                    |
| COLUMN SPACING       | 52' X 50'<br>WITH 60' SPEED BAYS | AUTO PARKING    | 326 TOTAL SPACES                   |
| CONFIGURATION        | CROSS DOCK                       | TRUCK COURT     | 190' CONCRETE/ASPHALT              |
| FLOOR                | 7" UNREINFORCED CONCRETE SLAB    | FIRE PROTECTION | ESFR                               |
| ROOF                 | ADHERED 45-mil, WHITE TPO ROOF   | LIGHTING        | LED                                |
| CONSTRUCTION         | TILT-UP CONCRETE PANELS          | POWER           | 3,000 AMPS                         |