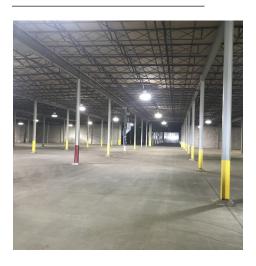

## **DETAILS:**

- New Loading, Drive Through Truck Access
- CSX Served Rail siding
- Expanded Trailer and Car Parking Spaces
- Zoned Heavy Industrial
- Public utilities
- Highly Secured, MP Patrolled

# 45

ACRES OF HEAVY **INDUSTRIAL** 

400,000 TOTAL SQ FT

5.5 ACRES

**AVAILABLE SF** Up to 400,000 SF, divided as small as 10,000 SF Units

LOT SIZE 45 Acres, 6 Acres Outside Storage

COUNTY Franklin

MUNICIPALITY Greene Twp

# FIVE BUILDINGS

Warehouse 1 10,000 - 200,000 SF Warehouse 2 40,000 - 160,000 SF Office/Flex 10,000 - 40,000 SF 4 Smokestack 4,000 SF 5 Small Warehouse 5,000 SF