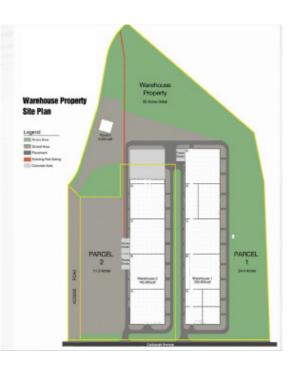

# 45

ACRES OF HEAVY **INDUSTRIAL** 

400,000 TOTAL SQ FT

5.5 ACRES

**AVAILABLE SF** Up to 400,000 SF, divided as small as 10,000 SF Units

LOT SIZE 45 Acres, 6 Acres Outside Storage

COUNTY Franklin

MUNICIPALITY Greene Twp

ZONING Heavy Industrial

**BUSINESS PARK** Patriot Business Park

# FIVE BUILDINGS

Warehouse 1 10,000 - 200,000 SF Warehouse 2 40,000 - 160,000 SF Office/Flex 10,000 - 40,000 SF 4 Smokestack 4,000 SF 5 Small Warehouse 5,000 SF