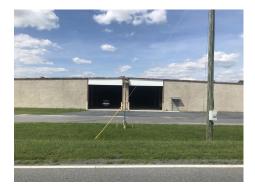

## **DETAILS:**

- New Loading, Drive Through Truck Access
- CSX Served Rail siding
- Expanded Trailer and Car Parking Spaces
- Zoned Heavy Industrial
- Public utilities
- Highly Secured, MP Patrolled

# 45

ACRES OF HEAVY **INDUSTRIAL** 

400,000 TOTAL SQ FT

5.5 ACRES

**AVAILABLE SF** Up to 400,000 SF, divided as small as 10,000 SF Units

LOT SIZE 45 Acres, 6 Acres Outside Storage

COUNTY Franklin

MUNICIPALITY Greene Twp